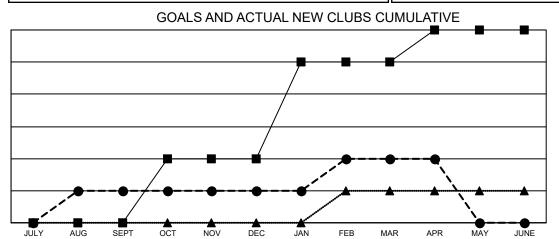

## GMT MONTHLY MEMBERSHIP PROGRESS REPORT

Multiple District 13

Results as of: 5/31/2020

**LOCATION: OHIO** 

GMT CA  $_1$ 

|                       | Club          | s         |               | Members               |                           |                         |                                                    |  |
|-----------------------|---------------|-----------|---------------|-----------------------|---------------------------|-------------------------|----------------------------------------------------|--|
| RESULTS FOR 2019-2020 |               |           |               | RESULTS FOR 2019-2020 |                           |                         |                                                    |  |
| QUARTER               | NEW CLUB GOAL | NEW CLUBS | DROPPED CLUBS | QUARTER               | MEMBER GROWTH NET<br>GOAL | MEMBER GROWTH<br>ACTUAL | DROPPED<br>MEMBERS ACTUAI<br>(including transfers) |  |
| JULY/AUG/SEPT         | 0             | 1         | 0             | JULY/AUG/SEF          | PT 185                    | 205                     | 229                                                |  |
| OCT/NOV/DEC           | 2             | 0         | 2             | OCT/NOV/DEC           | 230                       | 179                     | 297                                                |  |
| JAN/FEB/MAR           | 3             | 1         | 3             | JAN/FEB/MAR           | 235                       | 263                     | 251                                                |  |
| APR/MAY/JUNE          | 1             | 0         | 2             | APR/MAY/JUN           | E 180                     | 22                      | 71                                                 |  |

- CURRENT YEAR GOALS FOR NEW CLUBS

· ● - CURRENT YEAR ACTUAL NEW CLUBS

▲ - LAST YEAR ACTUAL NEW CLUBS