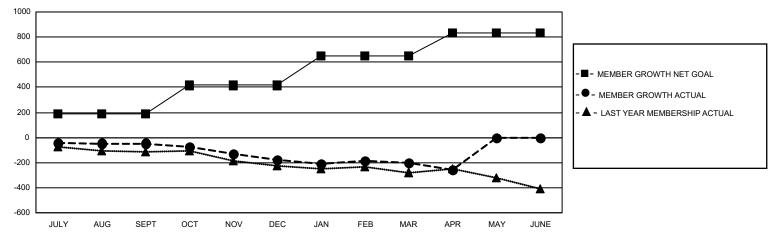

## GMT MONTHLY MEMBERSHIP PROGRESS REPORT

Multiple District 13

Results as of: 5/31/2020

**LOCATION: OHIO** 

GMT CA  $_1$ 

|                       | Club          | s         |               | Members               |                           |                         |                                                    |  |
|-----------------------|---------------|-----------|---------------|-----------------------|---------------------------|-------------------------|----------------------------------------------------|--|
| RESULTS FOR 2019-2020 |               |           |               | RESULTS FOR 2019-2020 |                           |                         |                                                    |  |
| QUARTER               | NEW CLUB GOAL | NEW CLUBS | DROPPED CLUBS | QUARTER               | MEMBER GROWTH NET<br>GOAL | MEMBER GROWTH<br>ACTUAL | DROPPED<br>MEMBERS ACTUAI<br>(including transfers) |  |
| JULY/AUG/SEPT         | 0             | 1         | 0             | JULY/AUG/SEF          | PT 185                    | 205                     | 229                                                |  |
| OCT/NOV/DEC           | 2             | 0         | 2             | OCT/NOV/DEC           | 230                       | 179                     | 297                                                |  |
| JAN/FEB/MAR           | 3             | 1         | 3             | JAN/FEB/MAR           | 235                       | 263                     | 251                                                |  |
| APR/MAY/JUNE          | 1             | 0         | 2             | APR/MAY/JUN           | E 180                     | 22                      | 71                                                 |  |

## GOALS AND ACTUAL MEMBERS CUMULATIVE

| DROPPED CLUBS: 7        |           | 193 CLUBS OF 394 ADDED 1 OR MORE | GENDER DISTRIBUTION       |                    |       |
|-------------------------|-----------|----------------------------------|---------------------------|--------------------|-------|
|                         |           | NEW MEMBERS                      | MALE                      | 7,760 (71.09%)     |       |
| DROPPED MEMBERS         |           |                                  | FEMALE                    | 3,155 (28.91%)     |       |
| DECEASED                | 163       | CLICK HERE FOR CUMULATIVE        | TOTAL FAMILY UNIT MEMBERS |                    | 2,151 |
| CLUB CANCELLED<br>OTHER | 36<br>649 | MEMBERSHIP DATA                  | FAMILY MEMBER:            | S PAYING HALF DUES | 1,100 |
| TOTAL                   | 848       |                                  |                           |                    |       |